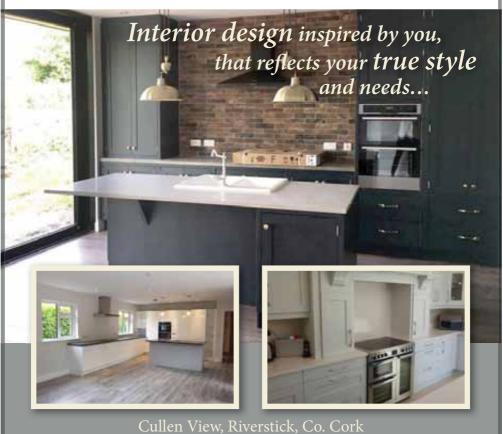

# RAMPART PLAYERS PRESENT

THE TRADITIONAL PANTOMIME

KINSALE COMMUNITY SCHOOL MON 12 - FRI 16 FEB 7.30PM

TICKETS €10 @ BOATHOUSE GALLERY, MAIN STREET (11AM - 5PM, CLOSED TUESDAY)

**BESPOKE KITCHENS & FURNITURE** 

Tel: 086 308 9209 Email: cullenviewinteriors@gmail.com www.cullenviewinteriors.com

**Traditional Afternoon Tea** €22.50 per person Homemade Afternoon Tea served with Tea or Coffee

Sparkling Afternoon Tea €28.50 per person